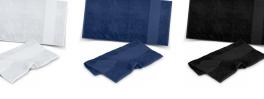

## **Details**

Packaging Loose packed.

**Item Size** W 400mm x L 850mm.

Colours Grey, White, Navy, Black.

**Decoration Options** Screen Print - 280mm x 85mm. Colourflex Transfer - 280mm x 85mm. Embroidery -150mm x 80mm.