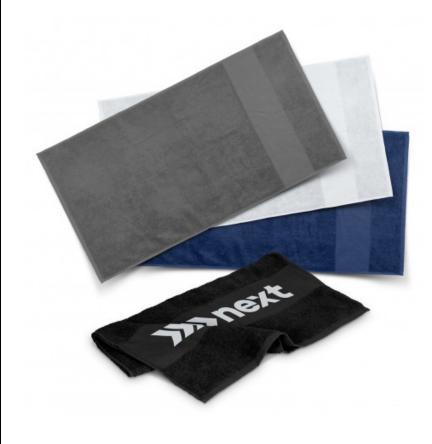

## Description

Premium sports towel which is manufactured from soft 360gsm 100% cotton terry towelling. It features great absorption and has been designed with a smooth fret area at the bottom of the towel which makes it ideal for branding. The Fit Sports Towel is ideal for use when playing sports, jogging, walking, biking, at the gym or working outdoors.

## **Details**

Packaging Loose packed.

**Item Size** W 400mm x L 850mm.

Colours Grey, White, Navy, Black.

**Decoration Options** Screen Print - 280mm x 85mm. Colourflex Transfer - 280mm x 85mm. Embroidery -150mm x 80mm.