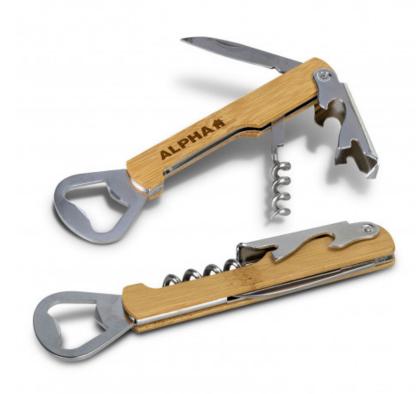

## Description

**Timeless Bamboo Wine Waiters Knife** featuring a stainless-steel bottle opener, cork screw, and foil cutter. Bamboo is a natural material and because the plant is fast growing, it places less demands on natural resources and produces a material that is durable and versatile. Bamboo can also produce unavoidable variances in the grain pattern, colour and branding.

## Details

Packaging Individual Gift Box.

**Item Size** Bottle Opener: L 143mm x W 25mm x 12mm. Gift Box: L 144 x W 38mm x 12mm.

Colours Natural.

**Decoration Options** Pad Print - 35mm x 7mm. Laser Engraving -35mm x 7mm.