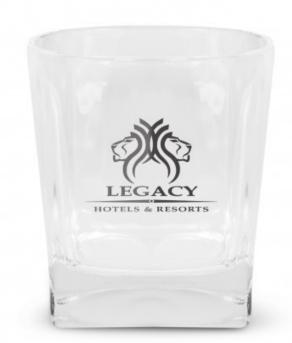

### **Rock Tumbler**

### URL Link: https://promotionalproductsaus.com.au/product/rock-tumbler

**Description** 

Stylish 250ml glass tumbler with a square base. It laser engraves to a natural etch and can be presented in an optional black gift box. This product is not dishwasher safe and handwashing is recommended.

### **Item Size**

Dia 82mm x H 86mm.

Colours Clear.

### **Decoration Options**

Pad Print - 35mm x 40mm. Imitation Etch -35mm x 40mm. Laser Engraving - 25mm x 30mm.