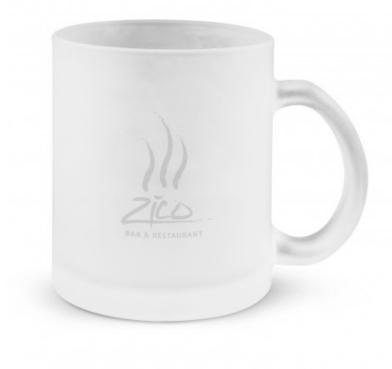

# Description

European style, 300ml round glass coffee mug with a smart frosted finish. It laser engraves to a natural etch and is presented in a natural gift box. This product is not dishwasher safe and handwashing is recommended.

#### **Item Size**

Mug: Dia 80mm x H 96mm x 113mm (including handle). Gift Box: H 107mm x W 112mm x 91mm.

#### Colours

Frosted Clear.

# **Decoration Options**

Pad Print - 45mm circle | 45mm x 25mm Imitation Etch - 45mm circle | 45mm x 25mm Laser Engraving - 35mm x 45mm (vertical) Digital Packaging Print - Gift Box - 100mm x 100mm