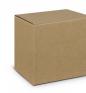

### **Packaging**

Individual Gift Box.

#### **Item Size**

Mug: Dia 80mm x H 96mm x 113mm (including handle). Gift Box: H 107mm x W 112mm x 91mm.