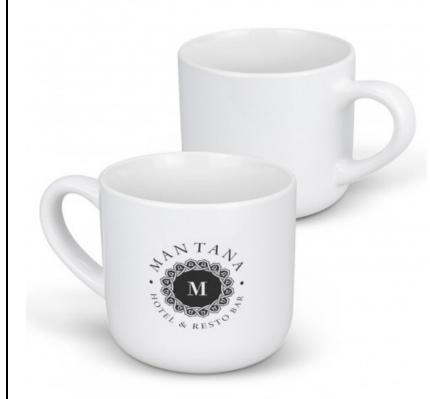

## **Brew Coffee Mug**

Generous 400ml ceramic coffee mug which gives a sense of comfort while enjoying your favourite hot brew. This product is presented in an individual kraft gift box. Brew Coffee

Mug is not dishwasher safe, and handwashing is recommended.

#### Details

**Description** 

Packaging Individual Kraft Gift Box

## **Decoration Options**

Pad Print - 50mm x 50mm.

Details such as measure, weight indications are approximate figures only. We reserve the right to change colours, printable areas, technical details or designs.