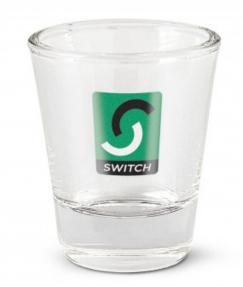

## **Description**

Standard 30ml shot glass which laser engraves to a natural etch. This product is not dishwasher safe and handwashing is recommended.

### **Details**

**Packaging** Loose packed.

Item Size Dia 49mm x H 58mm.

Colours

Clear.

## **Decoration Options**

Pad Print - 18mm x 30mm (vertical). Imitation Etch - 18mm x 30mm (vertical). Laser Engraving - 18mm x 30mm (vertical).