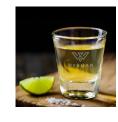

## **Description**

Standard 30ml shot glass which laser engraves to a natural etch. This product is not dishwasher safe and handwashing is recommended.

### **Details**

**Packaging** Loose packed.

Item Size Dia 49mm x H 58mm.

Colours

Clear.

## **Decoration Options**

Pad Print - 18mm x 30mm (vertical). Imitation Etch - 18mm x 30mm (vertical). Laser Engraving - 18mm x 30mm (vertical).