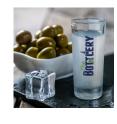

#### **Comet Shot Glass**

#### Description

60ml shot glass or shooter glass which laser engraves to a natural etch. This product is not dishwasher safe and handwashing is recommended.

#### **Decoration Options**

Pad Print - 20mm x 50mm (vertical). Imitation Etch - 20mm x 50mm (vertical). Rotary Screen Print - 50mm x 100mm (one colour). Laser Engraving - 12mm x 60mm (vertical).