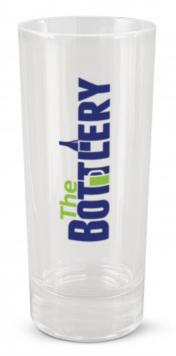

#### **Comet Shot Glass**

#### Description

60ml shot glass or shooter glass which laser engraves to a natural etch. This product is not dishwasher safe and handwashing is recommended.

#### **Details**

Packaging Loose packed.

Item Size
Dia 42mm x H 104mm.

Colours Clear.

#### **Decoration Options**

Pad Print - 20mm x 50mm (vertical). Imitation Etch - 20mm x 50mm (vertical). Rotary Screen Print - 50mm x 100mm (one colour). Laser Engraving - 12mm x 60mm (vertical).