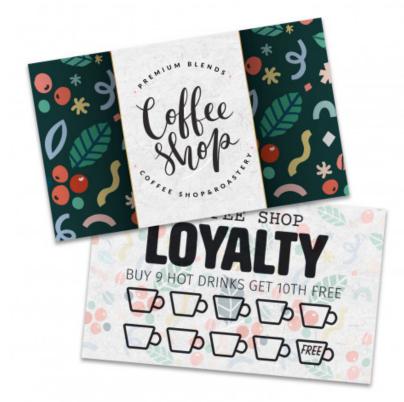

### Description

Loyalty cards printed on sturdy 350gsm matt finish art board. They can be printed in spot colours or full colours on both sides at no extra cost. Edge-to-edge printing is available and a production lead time of 10 working days applies to this product.

### Item Size

L 90mm x W 55mm.

# Colours

White.

# Decoration Options

Digital Print - 90mm x 55mm.