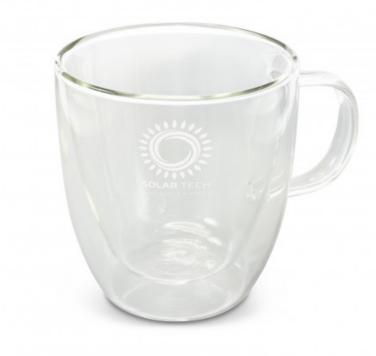

### Description

Crystal-clear 310ml cup that is manufactured from BPA-free borosilicate glass which is extremely light and strong. The double wall construction prevents condensation from cold beverages and keeps drinks hot for longer while the outside remains comfortable to hold. Riviera is not dishwasher safe and handwashing is recommended.

#### **Details**

Packaging Individual Gift Box.

Item Size
Dia 90mm x H 102mm.

Colours Clear.

**Decoration Options** 

Pad Print - 40mm x 20mm | 35mm circle. Imitation Etch - 40mm x 25mm | 35mm circle.