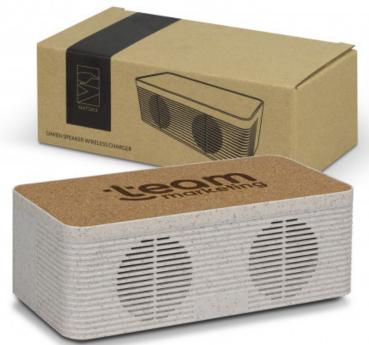

## **Description**

Stylish 5W Bluetooth speaker with built-in wireless charging capability. Oaken is manufactured from wheat straw fibre and ABS with a natural cork charging surface. It will charge wirelessly enabled devices simply by placing them on the natural cork non-slip pad and will work with most modern phones. The speaker will play music for up to five hours and can be recharged via an 80cm Type-C charging cable which is included. Oakenis presented in natural packaging with NATURA branding.

## **Details**

**Packaging** Individual Gift Box.

**Item Size** L 160mm x W 78mm x 56mm.

Colours Natural.

**Decoration Options** Laser Engraving - 40mm x 80mm.