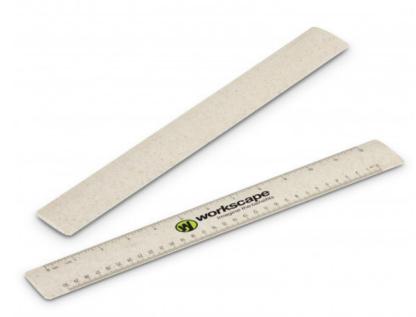

### **Description**

Trendy 30cm ruler manufactured from 30% wheat straw fibre and 70% ABS. It features mm/cm/inches black printing on one side and a scale ruler shape for sturdiness.

## Item Size

W 35mm x L 345mm x 4mm.

### Colours

Natural.