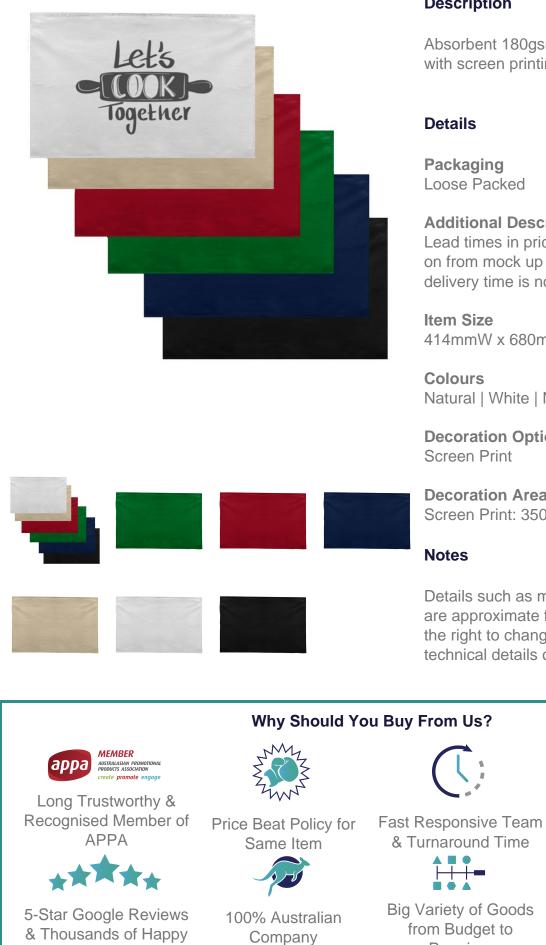

#### Description

Absorbent 180gsm cotton twill tea towels with screen printing available on both sides.

## Details

Packaging Loose Packed

**Additional Description** Lead times in pricelist as above are based on from mock up proof approval to dispatch, delivery time is not included.

Item Size 414mmW x 680mmH

Colours Natural | White | Navy | Black | Red | Green

**Decoration Options** Screen Print

**Decoration Areas** Screen Print: 350mmW x 220mmH