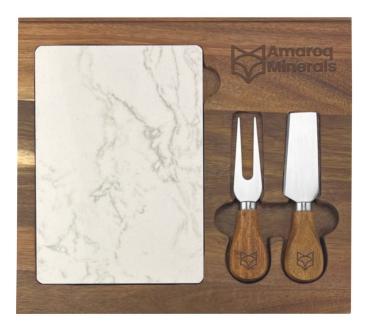

## Description

Luxury style wooden cheese board knife set with white marble slate which can be removed for cleaning and additional space.

### Details

**Packaging** Bubble Wrap in Brown Box

Additional Description Lead times in pricelist as above are based on from mock up proof approval to dispatch, delivery time is not included.

Item Size 247mmW x 224mmH x 14mmD

Colours Natural

**Decoration Options** Laser Engrave, Screen Print

**Decoration Areas** Laser Engrave: 85mmW x 60mmH (board), 20mmD (handles) | Screen Print: 180mmW x 180mmH (packaging)