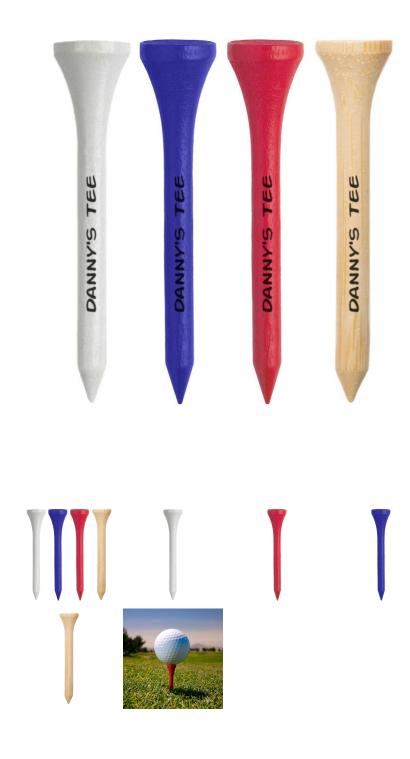

#### Description

These colourful 55mm wooden golf tees are delightfully tall and slender leaving room for epic swings and drives a great way to advertise your business on the links.

Colours White | Red | Blue | Natural

**Decoration Options** Pad Print

Decoration Areas Pad Print: 30mmW x 4mmH

### **Details**

Packaging Loose Packed

Additional Description Lead times in pricelist as above are based on from mock up proof approval to dispatch, delivery time is not included.

Item Size 10mmD x 55mmH