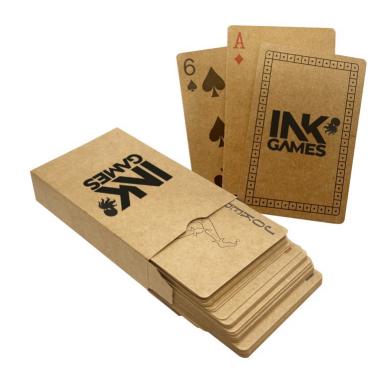

## **Description**

Set of 52 playing cards in a brown cardboard box with branding options on the back of brown cards and also on the brown cardboard box.

#### **Item Size**

60mmW x 90mmH x 19mmD