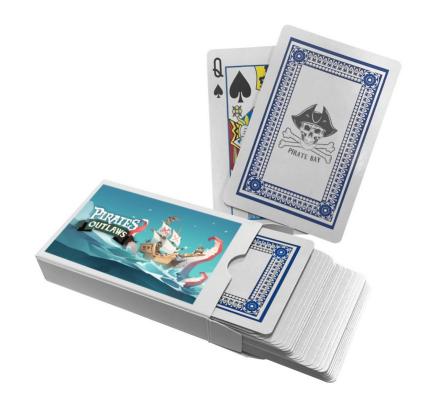

#### **Description**

Set of 52 playing cards in a white cardboard box with branding options on the back of white cards and also on the white cardboard box.

#### **Item Size**

60mmW x 89mmH x 19mmD

# Colours

White Box

## **Decoration Options**

Pad Print, Digital Label, Direct Digital

### **Decoration Areas**

Pad Print: 40mmW x 60mmH (box), 22mmW x 45mmH (back of cards) | Digital Label: 45mmW x 65mmH (box) | Direct Digital: 45mmW x 65mmH (box)