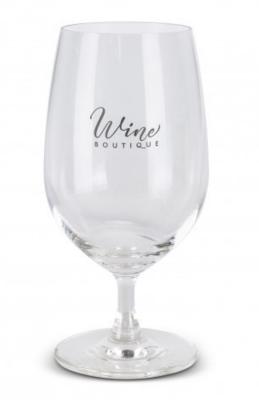

## **Maldive Beer Glass**

#### Description

Premium 425ml stemmed beer glass which laser engraves to a natural etch and can be presented in an optional black gift box. This product is not dishwasher safe and handwashing is recommended.

### Details

Packaging Loose packed or Optional Gift Box.

Item Size Glass: Dia 80mm x H 165mm.

Colours Clear.

**Decoration Options** Pad Print - 35mm circle. | 25mm x 40mm. Laser Engraving - 25mm x 40mm. Imitation Etch - 35mm circle. | 25mm x 40mm.