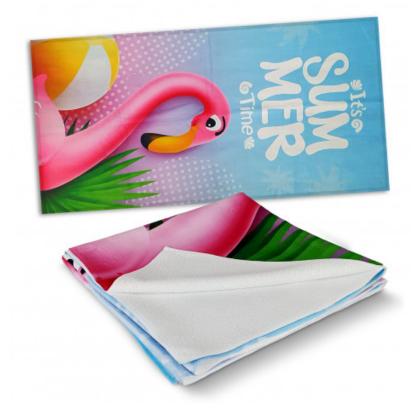

#### **Description**

Vibrant beach towel with stunning edge-toedge full colour sublimation print. This 1400mm x 700mm beach towel has a soft 190gsm polyester crystal fleece surface and an absorbent 230gsm cotton terry towel backing, with overlocked edges for added durability.

## **Details**

**Packaging** Loose Packed.

**Item Size** L 1400mm x W 700mm

Colours White.

**Decoration Options** 

Sublimation Print - Please refer to template.

Details such as measure, weight indications are approximate figures only. We reserve the right to change colours, printable areas, technical details or designs.