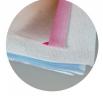

#### **Description**

Vibrant beach towel with stunning edge-toedge full colour sublimation print. This 1400mm x 700mm beach towel has a soft 190gsm polyester crystal fleece surface and an absorbent 230gsm cotton terry towel backing, with overlocked edges for added durability.

## **Details**

**Packaging** Loose Packed.

**Item Size** L 1400mm x W 700mm

Colours White.

**Decoration Options** 

Sublimation Print - Please refer to template.

Details such as measure, weight indications are approximate figures only. We reserve the right to change colours, printable areas, technical details or designs.