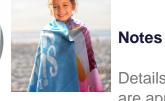

#### **Description**

Vibrant beach towel with stunning edge-toedge full colour sublimation print. This 1400mm x 700mm beach towel has a soft 190gsm polyester crystal fleece surface and an absorbent 230gsm cotton terry towel backing, with overlocked edges for added durability.

## **Details**

**Packaging** Loose Packed.

**Item Size** L 1400mm x W 700mm

Colours White.

**Decoration Options** 

Sublimation Print - Please refer to template.

Details such as measure, weight indications are approximate figures only. We reserve the right to change colours, printable areas, technical details or designs.