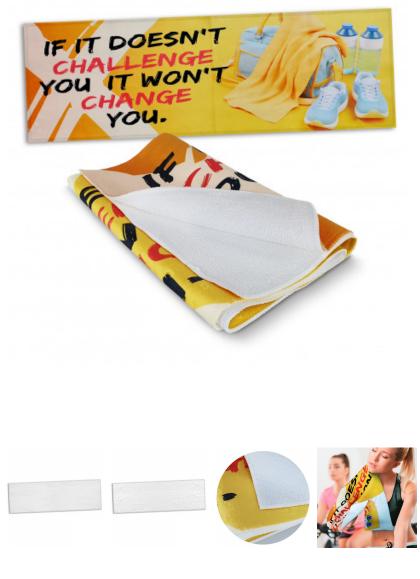

## Description

Vibrant 1000mm x 300mm sports towel with stunning edge-to-edge full colour sublimation print. This compact towel has a soft 190gsm polyester crystal fleece surface and an absorbent 230gsm cotton terry towel backing, with overlocked edges for added durability.

## Details

Packaging Loose Packed.

Item Size L 1000mm x W 300mm

Colours White.

**Decoration Options** Sublimation Print - Please refer to template.