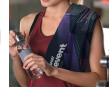

#### Description

Vibrant 850mm x 400mm sports towel with stunning edge-to-edge full colour sublimation print. This compact towel has a soft 190gsm polyester crystal fleece surface and an absorbent 230gsm cotton terry towel backing, with overlocked edges for added durability.

#### Details

Packaging
Loose Packed.

Item Size L 850mm x W 400mm

Colours White.