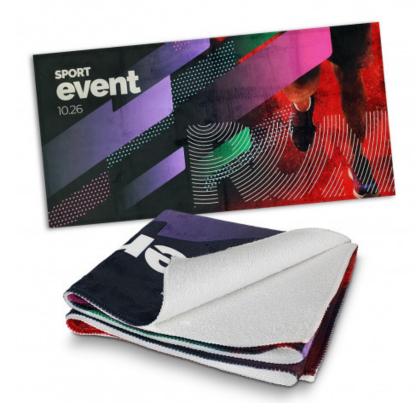

#### Description

Vibrant 850mm x 400mm sports towel with stunning edge-to-edge full colour sublimation print. This compact towel has a soft 190gsm polyester crystal fleece surface and an absorbent 230gsm cotton terry towel backing, with overlocked edges for added durability.

#### Details

Packaging
Loose Packed.

Item Size L 850mm x W 400mm

Colours White.