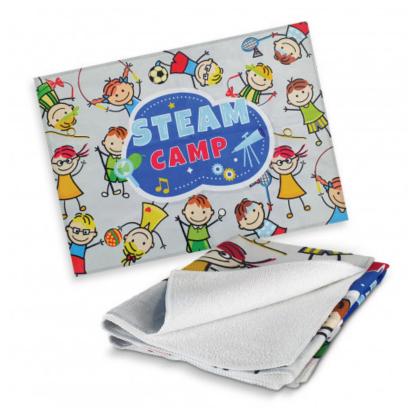

#### Description

Vibrant 700mm x 500mm tea towel with stunning edge-to-edge full colour sublimation print. The tea towel has a soft 190gsm polyester crystal fleece surface and an absorbent 230gsm cotton terry towel backing, with overlocked edges for added durability.

#### Details

Packaging
Loose Packed.

Item Size L 700mm x W 500mm.

Colours White.

**Decoration Options** 

Sublimation Print - Please refer to template.