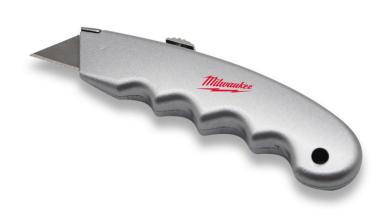

#### Description

The Glasgow Cutter has a heavy-duty case, which is made to be durable with frequent use. The Glasgow features a safety push lever to ensure the blade doesn't slip during operation and a finger grip handle. Product features: • Extra blade included<br /> • Blade storage in handle<br /> • Metal case<br /> • Retractable blade<br /> • 3 position blade lock Product details: • Dimensions:143mm L x 31mm W x 18mm D<br /> • Material: Aluminium<br /> • Packaging: Kraft sleeve Keywords: boxcutter, knife Material: Aluminium

## Details

Item Size 143mm L x 31mm W x 18mm D

Colours Silver

**Decoration Options** Pad Print | Laser Engrave

**Decoration Areas** Pad Print 45mm W x 12mm H, Laser Engraving 45mm W x 12mm H