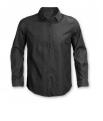

#### Description

Stylish cut and sewn men's shirt made from soft 150gsm cotton denim, perfect for retail and hospitality workplaces. The shirt is lightly faded and features long sleeves with single button cuffs, a seven-button placket and a classic collar. Available in eight sizes, the shirt should be washed with similar colours before first use.

#### **Details**

Packaging Loose packed

Loose paoner

Colours

Pale Denim, Blue Denim, Black Denim.

**Decoration Options**Embroidery - 90mm circle | 95mm x 55mm