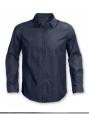

#### Description

Stylish cut and sewn men's shirt made from soft 150gsm cotton denim, perfect for retail and hospitality workplaces. The shirt is lightly faded and features long sleeves with single button cuffs, a seven-button placket and a classic collar. Available in eight sizes, the shirt should be washed with similar colours before first use.

#### **Details**

Packaging Loose packed

Loose paoner

Colours

Pale Denim, Blue Denim, Black Denim.

**Decoration Options**Embroidery - 90mm circle | 95mm x 55mm