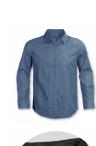

#### Description

Stylish cut and sewn men's shirt made from soft 150gsm cotton denim, perfect for retail and hospitality workplaces. The shirt is lightly faded and features long sleeves with single button cuffs, a seven-button placket and a classic collar. Available in eight sizes, the shirt should be washed with similar colours before first use.

#### **Details**

Packaging Loose packed

Loose paoner

Colours

Pale Denim, Blue Denim, Black Denim.

**Decoration Options**Embroidery - 90mm circle | 95mm x 55mm