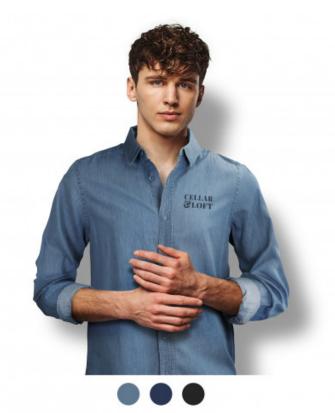

#### Description

Stylish cut and sewn men's shirt made from soft 150gsm cotton denim, perfect for retail and hospitality workplaces. The shirt is lightly faded and features long sleeves with single button cuffs, a seven-button placket and a classic collar. Available in eight sizes, the shirt should be washed with similar colours before first use.

#### **Details**

Packaging Loose packed

Loose paoner

Colours

Pale Denim, Blue Denim, Black Denim.

**Decoration Options**Embroidery - 90mm circle | 95mm x 55mm