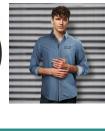

#### Description

Stylish cut and sewn men's shirt made from soft 150gsm cotton denim, perfect for retail and hospitality workplaces. The shirt is lightly faded and features long sleeves with single button cuffs, a seven-button placket and a classic collar. Available in eight sizes, the shirt should be washed with similar colours before first use.