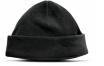

Seattle Polar Fleece Beanie

### Description

Soft beanie made from non-pilling polar fleece. It has a roll up cuff and is available in one size which will fit most people

# Details

Packaging Loose packed

Item Size One size fits most.

**Colours** Navy, Charcoal, Black.

**Decoration Options** Embroidery - 100mm x 50mm