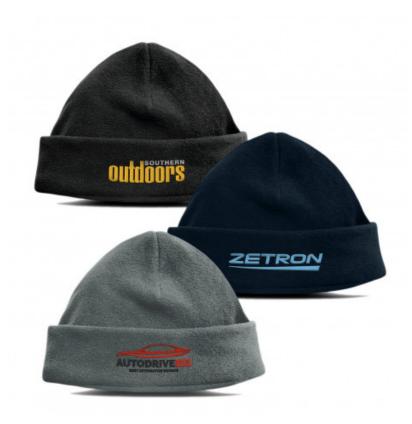

Seattle Polar Fleece Beanie

### Description

Soft beanie made from non-pilling polar fleece. It has a roll up cuff and is available in one size which will fit most people

# Details

Packaging Loose packed

Item Size One size fits most.

**Colours** Navy, Charcoal, Black.

**Decoration Options** Embroidery - 100mm x 50mm