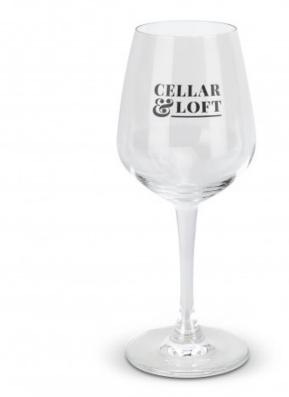

### Description

Elegant 315ml wine glass which laser engraves to a natural etch and can be presented in an optional natural gift box. This product is not dishwasher safe and handwashing is recommended.

### Item Size

Glass: Dia 80mm x H 198mm Optional Gift Box: H 205mm x W 85mm x 85mm

#### Colours

Clear.

## **Decoration Options**

Laser Engraving - 25mm circle. Imitation Etch - 35mm circle | 40mm x 20mm. Pad Print - 35mm circle | 40mm x 20mm.