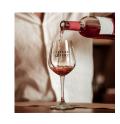

## Mahana Wine Glass 315ml

### Description

Elegant 315ml wine glass which laser engraves to a natural etch and can be presented in an optional natural gift box. This product is not dishwasher safe and handwashing is recommended.

### Item Size

Glass: Dia 80mm x H 198mm Optional Gift Box: H 205mm x W 85mm x 85mm

#### Colours

Clear.