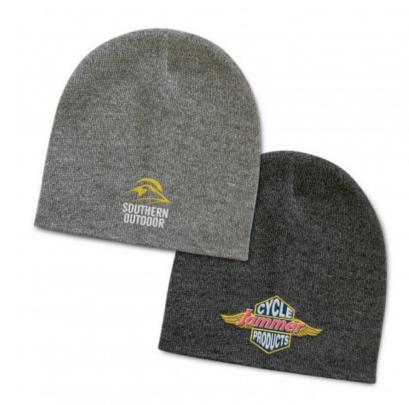

### **Description**

Warm close-fitting beanie which is knitted with heather-style acrylic yarns to give a two-tone finish. It is available in one size which will fit most people.

### **Details**

**Packaging** Loose Packed

**Item Size** One size fits most.

Colours Grey Melange, Charcoal.

**Decoration Options** Embroidery - 100mm x 50mm