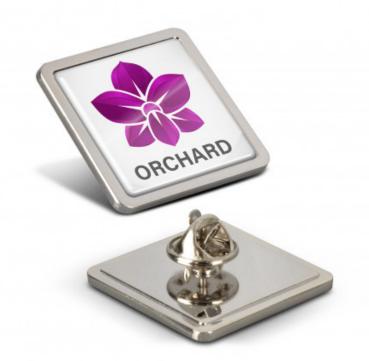

## **Altura Lapel Pin - Square Large**

### **Description**

Metal lapel pins which are available in six standard sizes and shapes. They can be branded in spot colours or full colour with a luxury resin coated finish.

### **Details**

**Packaging** Loose packed.

**Item Size** 29mm x 29mm

Colours Silver.

**Decoration Options** Resin Coated Finish - 24.8mm x 24.8mm