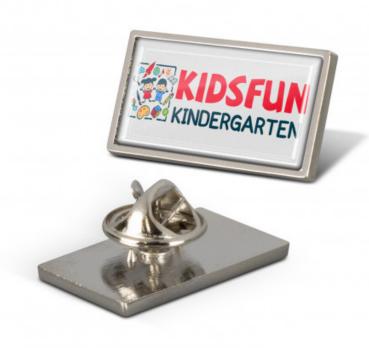

## Description

Metal lapel pins which are available in six standard sizes and shapes. They can be branded in spot colours or full colour with a luxury resin coated finish.

# Details

Packaging Loose packed.

Item Size 25mm x 14mm.

Colours Silver.

**Decoration Options** Resin Coated Finish - 23mm x 12mm.