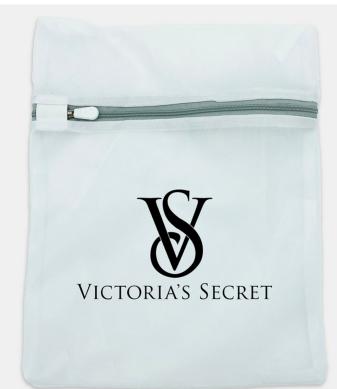

### Description

Designed specifically for environments that deal with high levels of washing every week, our Osha Mesh Laundry Bag has been manufactured to last. Using high tension and strong 100% polyester construction, each bag can be secured with a zipper for the contained and hygienic transportation of your delicate garments. Able to withstand the high temperatures found within washing machines – allowing you to deposit the bag in its entirety within your load. Please note that a standard digital transfer CMYK cannot match exactly PMS. Converting artwork colours from CMYK to PMS costs TBA per colour. For digital transfer printing, please ensure art and colours are at full opacity. Material: Polyster

## Details

Item Size 240mm W x 296mm H

Colours White

**Decoration Options** Digital Transfer

Decoration Areas Digital Transfer 210mm W x 148mm H