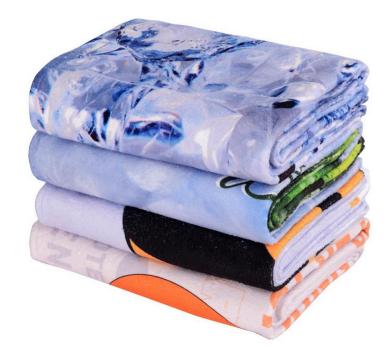

#### Description

• Towel size: 80\*160cm<br/>
br /> • Material: Cotton terry & amp; microfibre<br/>
br /> • Unit weight: approx. 572g<br/>
br /> • Full colour sublimation on 1 side<br/>
br /> • These sublimation towels are combination of 100% microfibre on one side for full colour edge to edge printing, and 100% cotton on the reverse side for the supreme absorbency.<br/>
br /> • Fully customised with sizes and materials (380gsm, 350gsm and 320gsm are available), SEA freight option is possible on larger quantity (500-1000pcs) for customers who want to save on freight cost. Please contact us for quotations.

## Details

Item Size 800mm W x 1600mm H

**Decoration Areas**Full Colour Sublimation 800mm W x 1600mm H