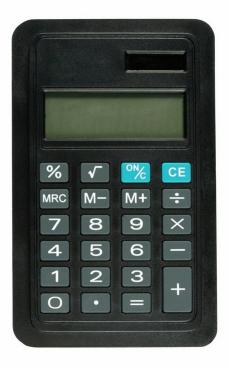

## Description

Calculator to suit Dallas/Lucerne range<br /> Unbranded stock only available.

### Details

Item Size 140mm x 55mm x15mm

Colours Black

Decoration Options Unbranded

Decoration Areas Notes

Details such as measure, weight indications are approximate figures only. We reserve the right to change colours, printable areas, technical details or designs.