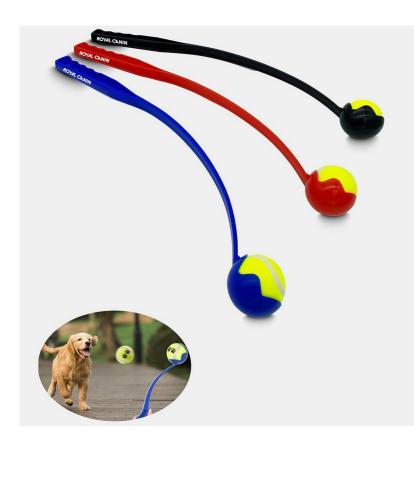

**T568** 

**Zoomie Ball Launcher** 

#### Description

Make sure your furry friends stay fit, while being entertained with the Zoomie Ball Launcher. The ball launcher is ideal for those playdates at the dog park, as it allows you to toss the ball further with less effort, encouraging your dog to run greater distances. This sturdy and lightweight accessory makes throwing and picking up slobby and wet tennis balls simple and pleasant, with no extra mess! Brand up today! Note: Tennis ball is a loose fit Product Features: • Comfortable handle grip<br /> • Fits standard sized tennis balls<br /> • Durable and easy to clean<br /> /> • Can be used as a ball scooper<br /> • Includes one promotional tennis ball

## Details

Item Size 610mm Long

**Colours** Black, Red, Blue

**Decoration Options** Pad Print

Decoration Areas Pad Print 50mm H x 8mm W