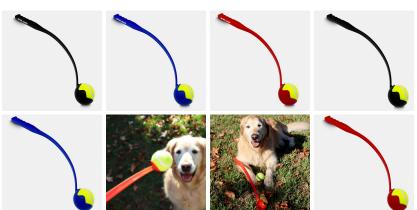

**T568** 

**Zoomie Ball Launcher** 

#### Description

Make sure your furry friends stay fit, while being entertained with the Zoomie Ball Launcher. The ball launcher is ideal for those playdates at the dog park, as it allows you to toss the ball further with less effort, encouraging your dog to run greater distances. This sturdy and lightweight accessory makes throwing and picking up slobby and wet tennis balls simple and pleasant, with no extra mess! Brand up today! Note: Tennis ball is a loose fit Product Features: • Comfortable handle grip<br /> • Fits standard sized tennis balls<br /> • Durable and easy to clean<br /> /> • Can be used as a ball scooper<br /> • Includes one promotional tennis ball

## Details

Item Size 610mm Long

**Colours** Black, Red, Blue

**Decoration Options** Pad Print

Decoration Areas Pad Print 50mm H x 8mm W