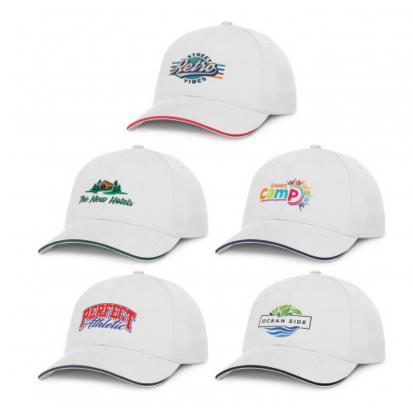

### **Swift Cap - White (Special Offer)**

### **Description**

Premium six panel cap which is made from cotton twill. It features embroidered eyelets, a pre-curved peak with coloured sandwich trim, a sweatband and an adjustable closure with a matte chrome buckle which allows one size to fit most people. This offer is valid until 15/07/2024.

### Colours

White/Red, White/Dark Green, White/Royal Blue, White/Navy, White/Black.

# **Decoration Options**

Embroidery - Front - 120mm x 55mm | Back - 70mm x 20mm Colourflex Transfer - Front -90mm x 40mm

Details such as measure, weight indications are approximate figures only. We reserve the right to change colours, printable areas, technical details or designs.