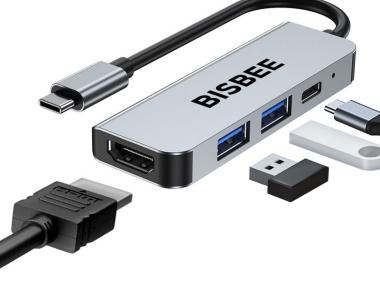

#### URL Link: https://promotionalproductsaus.com.au/product/bisbee-type-c-hub-power-direct-hdmi

The Bisbee Type-C Hub is a compact hub designed to expand the connectivity options of your laptop computer. With a USB Type-C input, the Bisbee provides endless possibilities by offering 2 x USB Type-A ports, 1 x HDMI display output, and 1 x USB Type-C power delivery (PD) charging port. The HDMI port supports transmitting HDTV video with a resolution of up to 4K, and the USB ports provide up to 5GB/s transmission speed. The Bisbee is an ideal solution that helps you to increase productivity. The Aluminium enclosure provides a sleek, premium look and durability, ensuring it can withstand daily use and travel. Compatible with MacBook, Windows-based laptops and Android smartphones. Material: ABS, Aluminium