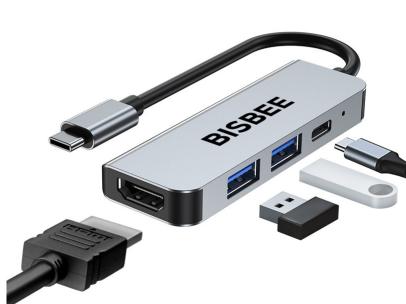

# **Bisbee Type-C Hub (Power Direct, HDMI)**



#### URL Link: https://promotionalproductsaus.com.au/product/bisbee-type-c-hub-power-direct-hdmi



The Bisbee Type-C Hub is a compact hub designed to expand the connectivity options of your laptop computer. With a USB Type-C input, the Bisbee provides endless possibilities by offering 2 x USB Type-A ports, 1 x HDMI display output, and 1 x USB Type-C power delivery (PD) charging port. The HDMI port supports transmitting HDTV video with a resolution of up to 4K, and the USB ports provide up to 5GB/s transmission speed. The Bisbee is an ideal solution that helps you to increase productivity. The Aluminium enclosure provides a sleek, premium look and durability, ensuring it can withstand daily use and travel. Compatible with MacBook, Windows-based laptops and Android smartphones. Material: ABS, Aluminium

#### **Details**

# **Packaging**

Coloured Box (139 x 75 x 19 mm)

#### **Additiona