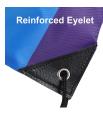

### Description

Drawstring Bag made of 210D white Polyester Dye Sub printed Full Color on Both Sides. | Drawstring can be black or any other color (PMS colour). There are three drawstring attachment styles: Eyelet, Reinforced Eyelet and Loop.