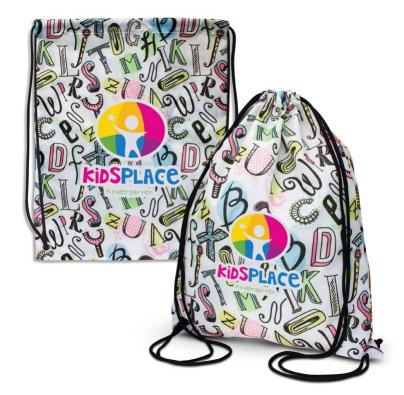

### Description

Drawstring Bag made of 210D white Polyester Dye Sub printed Full Color on Both Sides. | Drawstring can be black or any other color (PMS colour). There are three drawstring attachment styles: Eyelet, Reinforced Eyelet and Loop.

Item Size 33cm(w) x 42cm(h)

**Decoration Options**Full Colour Printing