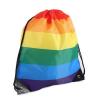

### Description

Drawstring Bag made of 210D white Polyester Dye Sub printed Full Color on Both Sides. | Drawstring can be black or any other color (PMS colour). There are three drawstring attachment styles: Eyelet, Reinforced Eyelet and Loop.