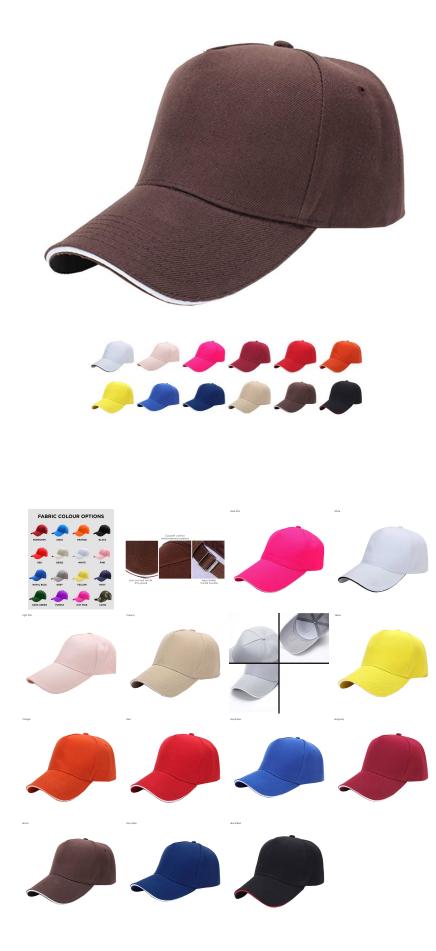

#### Description

Five panel cap manufactured with 100% heavy twill cotton, a white trim in the precurved sandwich peak, embroidered eyelets, and an adjustable closure with metal buckle which fits most of people. For 3D Embroidery, logo must be simple and large, please check with us before place order. One size fits most people.

## Colours

Black | Black/Red | Navy Blue | Brown | Royal Blue | Burgundy | Red | Orange | Yellow | Cream | Rose Red | Light Pink | White/Black

**Decoration Options** Embroidery, Digital Transfer