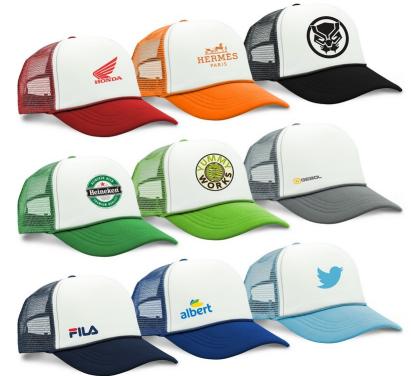

#### **Trucker Roadhouse Cap**

#### URL Link: https://promotionalproductsaus.com.au/product/trucker-roadhouse-cap

Introducing our Premium Mesh Cap, the ultimate accessory for those who value both style and comfort. Crafted with meticulous attention to detail, this cap is designed to elevate your everyday look while keeping you cool and comfortable in any setting. Breathable Mesh Design: Our cap is constructed with a high-quality, breathable mesh material that ensures optimal airflow, making it ideal for those hot summer days or intense workouts. Say goodbye to sweatsoaked caps and hello to comfort. Versatile Colours: Choose from a range of versatile colours to match your personal style. Whether you prefer a classic black, a vibrant red, or a neutral grey, we have the perfect shade to complement your wardrobe. Adjustable Fit: We understand that one size doesn't fit all. That's why our cap features an adjustable strap, allowing you to customize the fit to your preference. It's designed to comfortably fit most head sizes. Material: padded polyester + mesh Please note a standard digital transfer CMYK cannot be exactly PMS matched. To convert artwork colours from CMYK to PMS is TBA per colour. with adjustable buckle<br/>
br /> size: adult (1 size fits all)<br/>
br /> 50pcs/big polybag <div>Product Details:</div> <div> Qty per box: 200 Size (mm): 850 mm H x 450 mm W x 380 mm D Packaging weight (kg): 11 kg </div> <p class="keyword">Keywords: Hat, hats, Cap,

Colours

Blue, Red. Green, Orange, Black, Navy, Grey, Cyan, Lime

**Decoration Options**Digital Transfer

Decoration Areas

Digital Transfer 90mm W x 50mm H

Notes

Details such as measure, weight indications are approximate figures only. We reserve the right to change colours, printable areas, technical details or designs.