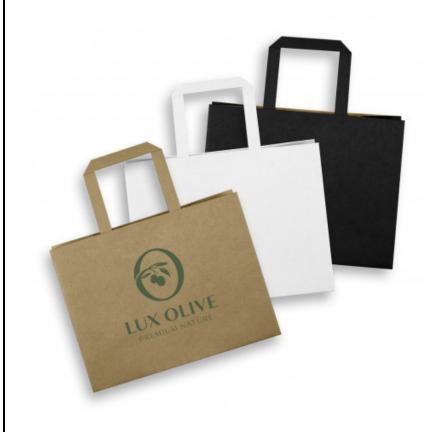

### Description

Medium-sized paper carry bag made from 180gsm FSC-certified materials with a reinforced base and square-folded 100gsm paper handles. This bag is landscape orientated with handles and gusset along the longer edges.

#### **Details**

Packaging Loose packed

Item Size H 196mm x W 248mm x Gusset 120mm (excludes handle) Handle Length: 270mm

Colours Natural, White, Black.

#### **Decoration Options**

Screen Print - Front - 150mm x 140mm (one colour) Digital Packaging Print - Front -150mm x 110mm (White and Natural bags only)