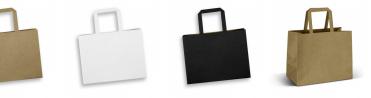

### Description

Medium-sized paper carry bag made from 180gsm FSC-certified materials with a reinforced base and square-folded 100gsm paper handles. This bag is landscape orientated with handles and gusset along the longer edges.

#### **Details**

Packaging Loose packed

Item Size H 196mm x W 248mm x Gusset 120mm (excludes handle) Handle Length: 270mm

Colours Natural, White, Black.

#### **Decoration Options**

Screen Print - Front - 150mm x 140mm (one colour) Digital Packaging Print - Front -150mm x 110mm (White and Natural bags only)