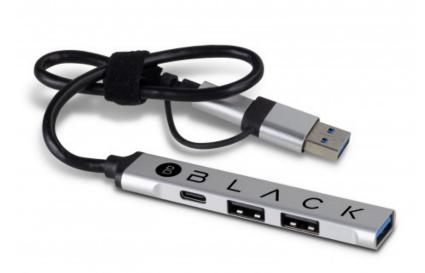

### **Description**

Convenient USB hub with three USB-A output ports and one Type-C output. Each USB-A output port provides up to 420MB/s data transfer speed and the Type-C output port provides up to 5GB/s. The Type-C input cable comes with a USB-A adaptor, so it is suitable for most PCs and laptops. A velcro cable tie helps to keep the hub and cables together.

# Colours

Silver

# **Decoration Options**

Pad Print - 60mm x 10mm Laser Engraving -60mm x 10mm