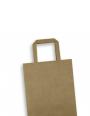

#### **Medium Flat Handle Paper Bag Portrait**

# URL Link: <a href="https://promotionalproductsaus.com.au/product/medium-flat-handle-paper-bag-portrait">https://promotionalproductsaus.com.au/product/medium-flat-handle-paper-bag-portrait</a>

180gsm FSC-certified materials with a reinforced base and square-folded 100gsm paper handles. This bag is portrait orientated with handles and gusset along the shorter edges.

Medium-sized paper carry bag made from

#### Details

Packaging Loose packed

**Description** 

Loose packed

Item Size

H 248mm x W 196mm x Gusset 120mm (excludes handle) Handle Length: 270mm

Colours

Natural, White, Black.