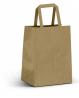

#### **Medium Flat Handle Paper Bag Portrait**

# URL Link: <a href="https://promotionalproductsaus.com.au/product/medium-flat-handle-paper-bag-portrait">https://promotionalproductsaus.com.au/product/medium-flat-handle-paper-bag-portrait</a>

180gsm FSC-certified materials with a reinforced base and square-folded 100gsm paper handles. This bag is portrait orientated with handles and gusset along the shorter edges.

Medium-sized paper carry bag made from

#### Details

Packaging Loose packed

**Description** 

Loose packed

Item Size

H 248mm x W 196mm x Gusset 120mm (excludes handle) Handle Length: 270mm

Colours

Natural, White, Black.