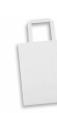

#### **Medium Flat Handle Paper Bag Portrait**

# URL Link: <a href="https://promotionalproductsaus.com.au/product/medium-flat-handle-paper-bag-portrait">https://promotionalproductsaus.com.au/product/medium-flat-handle-paper-bag-portrait</a>

180gsm FSC-certified materials with a reinforced base and square-folded 100gsm paper handles. This bag is portrait orientated with handles and gusset along the shorter edges.

Medium-sized paper carry bag made from

#### Details

Packaging Loose packed

**Description** 

Loose packed

Item Size

H 248mm x W 196mm x Gusset 120mm (excludes handle) Handle Length: 270mm

Colours

Natural, White, Black.