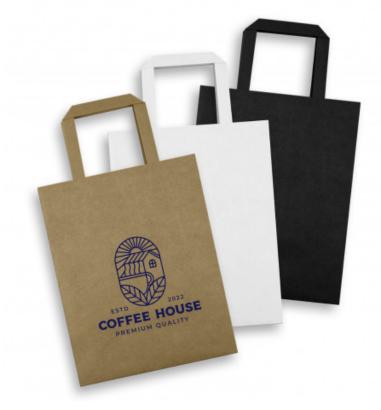

#### **Medium Flat Handle Paper Bag Portrait**

# URL Link: <a href="https://promotionalproductsaus.com.au/product/medium-flat-handle-paper-bag-portrait">https://promotionalproductsaus.com.au/product/medium-flat-handle-paper-bag-portrait</a>

180gsm FSC-certified materials with a reinforced base and square-folded 100gsm paper handles. This bag is portrait orientated with handles and gusset along the shorter edges.

Medium-sized paper carry bag made from

#### Details

Packaging Loose packed

**Description** 

Loose packed

Item Size

H 248mm x W 196mm x Gusset 120mm (excludes handle) Handle Length: 270mm

Colours

Natural, White, Black.

**Decoration Options** 

Screen Print - Front - 150mm x 140mm (one colour) Digital Packaging Print - Front - 150mm x 140mm (White and Natural bags only)