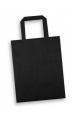

#### **Medium Flat Handle Paper Bag Portrait**

# URL Link: <a href="https://promotionalproductsaus.com.au/product/medium-flat-handle-paper-bag-portrait">https://promotionalproductsaus.com.au/product/medium-flat-handle-paper-bag-portrait</a>

180gsm FSC-certified materials with a reinforced base and square-folded 100gsm paper handles. This bag is portrait orientated with handles and gusset along the shorter edges.

Medium-sized paper carry bag made from

#### Details

Packaging Loose packed

**Description** 

Loose packed

Item Size

H 248mm x W 196mm x Gusset 120mm (excludes handle) Handle Length: 270mm

Colours

Natural, White, Black.