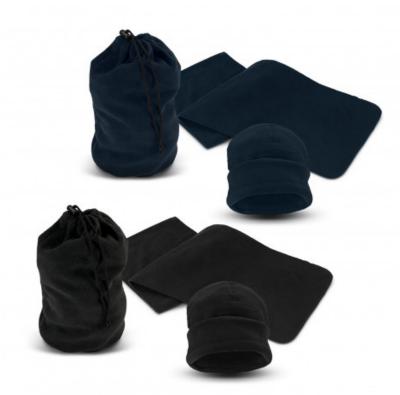

#### Description

Delightful scarf and beanie set which is manufactured from warm, non-pilling polar fleece and is presented in a matching drawstring bag. The beanie has a roll up cuff and is available in one size which will fit most people.

#### **Item Size**

Beanie: One size fits most. Scarf: One size fits most people (L 1650mm x W 265mm). Drawstring Bag: L 300mm x W 150mm.

#### Colours

Navy, Black.