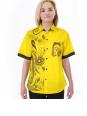

#### **Custom Womens Shirt**

## **Description**

Customisable women's shirt made from a 110gsm blend of cotton (98%) and lycra (2%). The shirt offers a regular fit and can be branded with vibrant sublimation print. Featuring fabric stitched collar and cuffs, and seven buttons available in clear, white or black, the shirt can be customised with personalisation and custom labels at no additional cost. The lead time for this product is 40 working days.