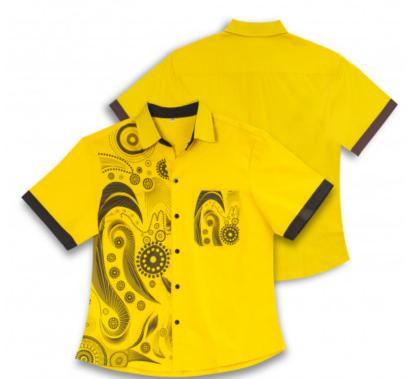

## **Description**

Customisable women's shirt made from a 110gsm blend of cotton (98%) and lycra (2%). The shirt offers a regular fit and can be branded with vibrant sublimation print. Featuring fabric stitched collar and cuffs, and seven buttons available in clear, white or black, the shirt can be customised with personalisation and custom labels at no additional cost. The lead time for this product is 40 working days.

# **Decoration Options**

Sublimation Print - Please refer to template