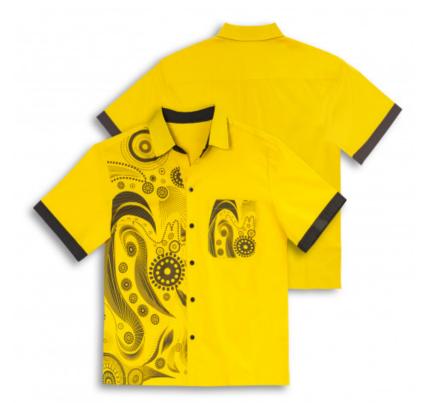

#### **Description**

Customisable men's shirt made from a 110gsm blend of cotton (98%) and lycra (2%). The shirt offers a regular fit and can be branded with vibrant sublimation print. Featuring fabric stitched collar and cuffs, and seven buttons available in clear, white or black, the shirt can be customised with personalisation and custom labels at no additional cost. The lead time for this product is 40 working days

# **Decoration Options**

Sublimation Print - Please refer to template