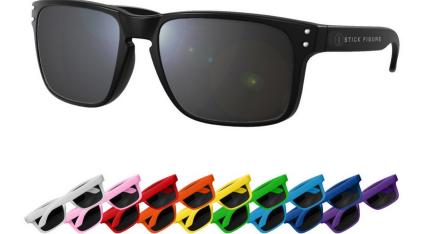

### Description

Fashionable Geo RPET sunglasses with RPET frame and arms, which are fitted with CE standard 100% UV 400 AC silver-tinted mirror lens that provide both UVA and UVB protection. It has an embossed RPET sign on outer left arm. Available in a range of colours. RPET material is produced from recycled PET water bottles.

# Details

Item Size 146mm x 47mm

**Colours** White | Yellow | Orange | Pink | Red | Bright Green | Light Blue | Dark Blue | Purple | Black

**Decoration Options** Pad Print