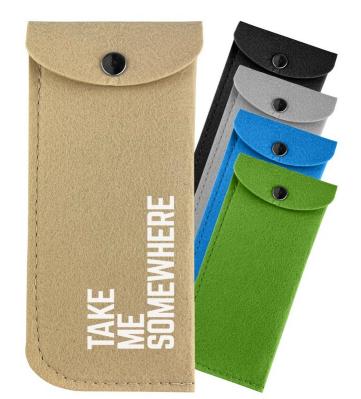

#### Description

RPET felt sunglass pouch made from 2mm RPET felt with a flip metal button closure.

## Black | Creamy White | Grey | Blue | Green

**Decoration Options**Screen Print, Digital Transfer