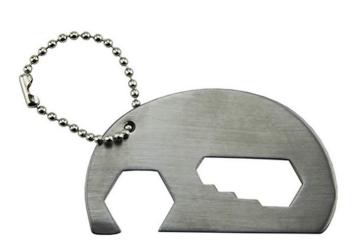

## Description

Brushed matt finishing stainless steel bottle opener key ring with positioning wrench in a cute elephant shape. A bottle opener for party picnic and club and also a handy tool whenever and wherever you need to fix a small job. presented in a black gift box.

### Details

**Item Size** 65mmW x 37mmH x 2mmD

Colours Silver

**Decoration Options** Pad Print, Laser Engrave, Domed Label