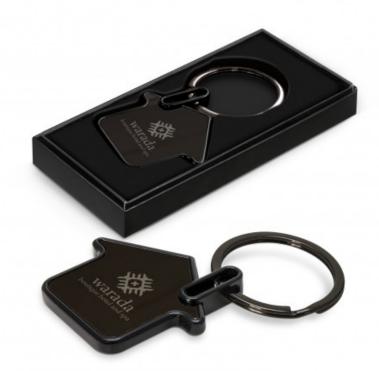

### Description

Metal house-shaped key ring with a gunmetal plated finish on both sides which can be laser engraved to a natural etch. It is beautifully presented in a black gift box.

#### **Details**

Packaging
Individual Gift Box.

Item Size

W 45mm x L 37mm x 2mm (Dia 35mm ring).

Colours

Gunmetal/Black.

**Decoration Options** 

Laser Engraving - 15mm X 20mm.