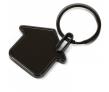

### Description

Metal house-shaped key ring with a gunmetal plated finish on both sides which can be laser engraved to a natural etch. It is beautifully presented in a black gift box.

#### **Details**

Packaging
Individual Gift Box.

Item Size

W 45mm x L 37mm x 2mm (Dia 35mm ring).

Colours

Gunmetal/Black.

**Decoration Options** 

Laser Engraving - 15mm X 20mm.