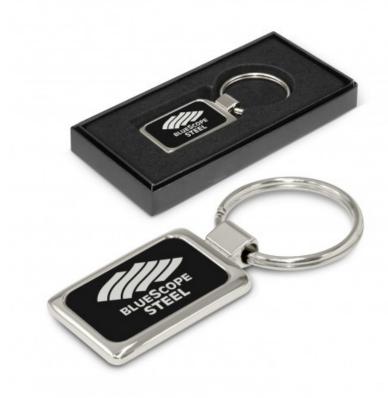

Laser Etch Metal Key Ring

## Description

Metal key ring with an aluminium finish on one side which laser engraves to an oxidised white colour. The reverse side has a plated shiny chrome finish which engraves to a natural etch. It is nicely presented in a black gift box.

## Details

Packaging Individual Gift Box.

Item Size W 25mm x L 43mm x 4mm (Dia 30mm ring). Gift Box: W 53mm x L 112mm x 14mm.

Colours Black.

**Decoration Options** Laser Engraving - 24mm x 14mm.