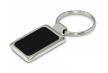

Laser Etch Metal Key Ring

## Description

Metal key ring with an aluminium finish on one side which laser engraves to an oxidised white colour. The reverse side has a plated shiny chrome finish which engraves to a natural etch. It is nicely presented in a black gift box.

## Details

Packaging Individual Gift Box.

Item Size W 25mm x L 43mm x 4mm (Dia 30mm ring). Gift Box: W 53mm x L 112mm x 14mm.

Colours Black.

**Decoration Options** Laser Engraving - 24mm x 14mm.