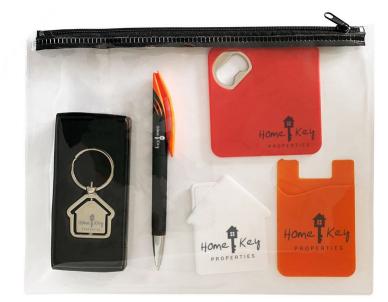

### Description

Real estate bundle includes Spin House Key Ring, Bottle Opener Coaster, Plastic Aster Pen, House Shape Mint Card, Mobile Phone Wallet, and packed in a plastic ZUTAMO pencil case.