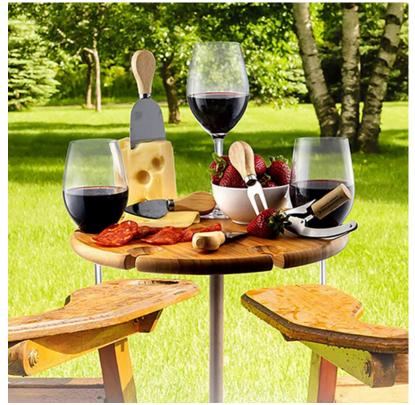

### Description

This Bamzuki outdoor party table makes the outdoor summer party look classy and fancy the beautiful unique design will captivate the attention of your surroundings. It is made of natural bamboo which is one of the best and most sustainable resources that is environmentally friendly and is natural antibacterial anti-fungal and anti-viral properties that never spoil your foods with odors colours or chemicals and maintain its beauty and elegance for years. This wine and cheeseboard table is portable foldable and has 6 positions for holding wine glasses 4 pieces cutlery cheese set a bottle opener and 2 wood sticks these tools and stickers are on the hide-away cut out sections under the main surface held by magnetite. It is easy to assemble and disassemble is a great promotional product for the picnic and party at the park concert festival or in the backyard. Cutting on the reverse of the board and handwash is recommended to maximise the life of cheeseboard. It is presented in a premium cardboard paper gift box.